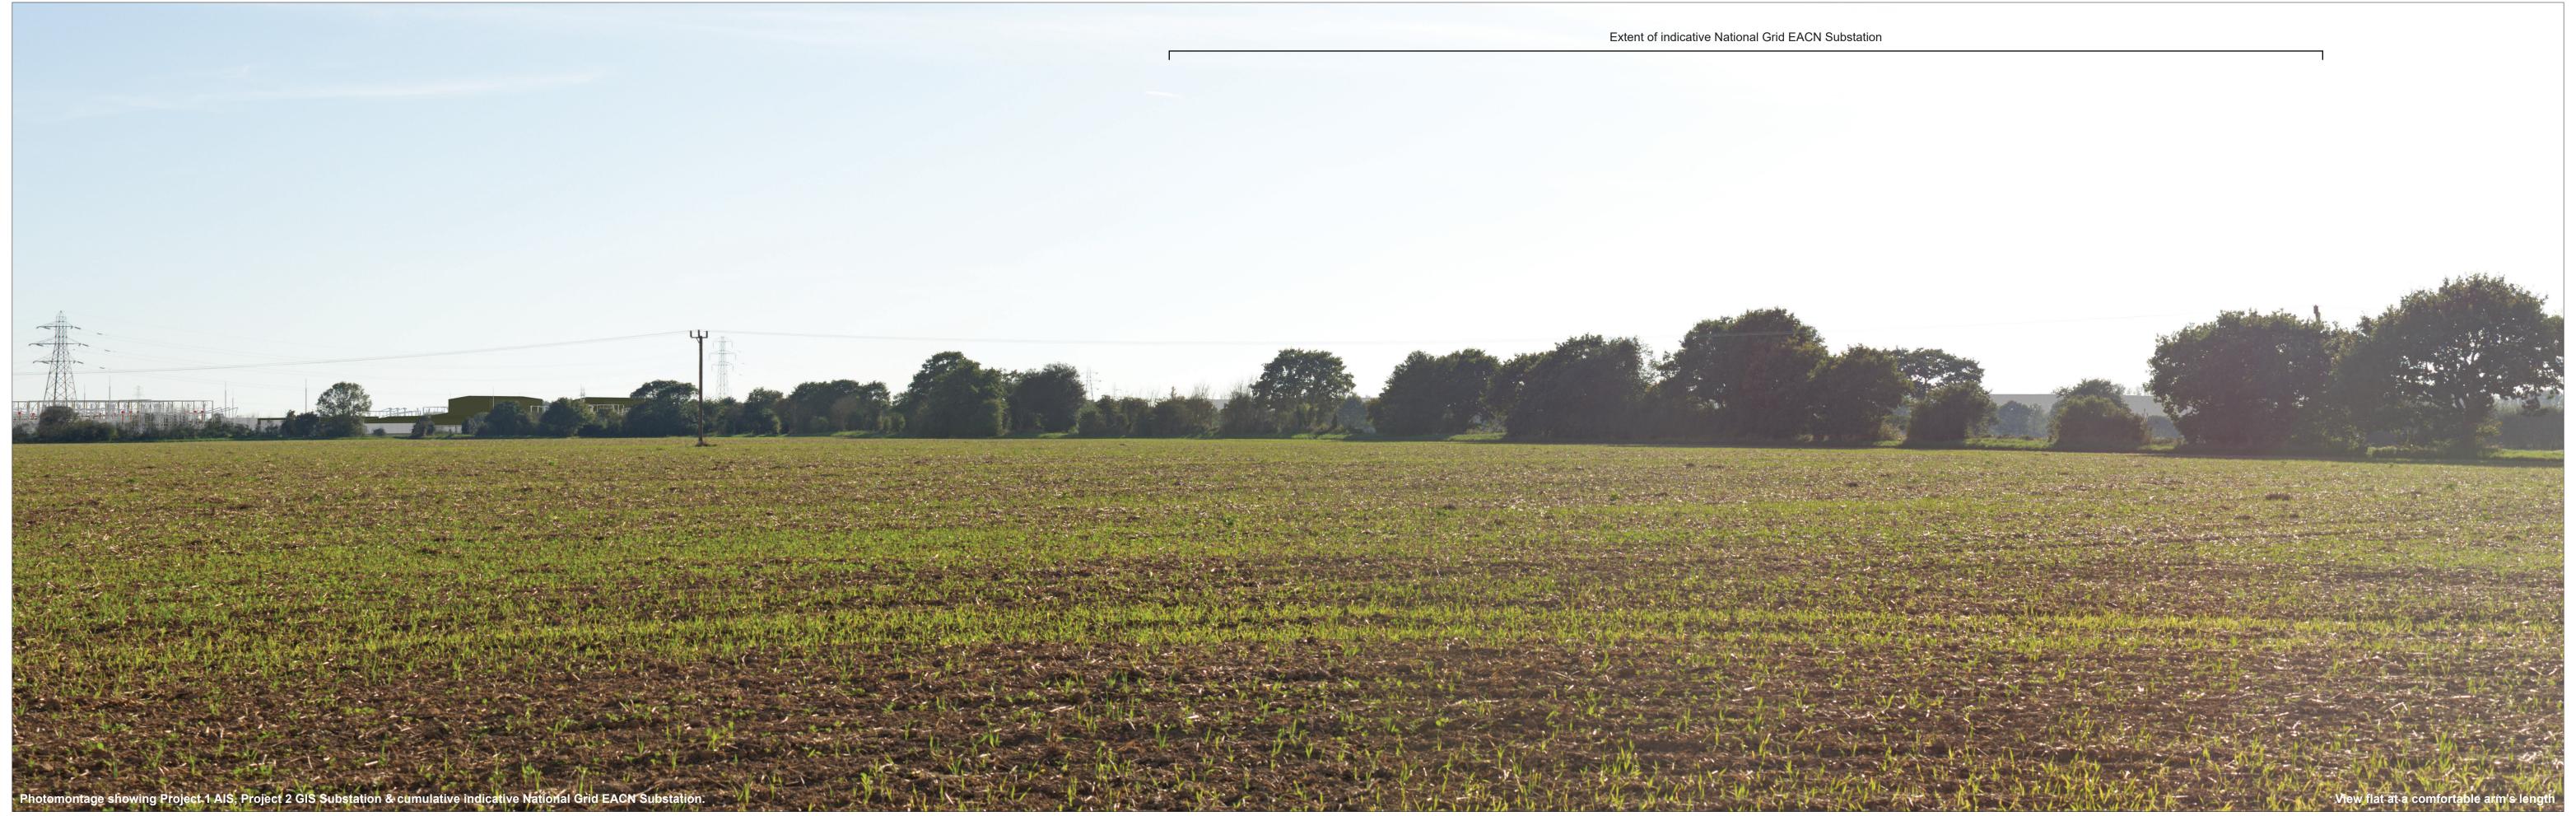

608576E 229783N 37.52 m AOD South-Southwest

Horizontal field of view: 53.5° (planar projection)
Principal distance 812.5 mm
Paper size: 841 x 297 mm (half A1)
Correct printed image size: 820 x 260 mm

Canon EOS 6D 50mm (Canon EF 50mm f/1.4) 1.5 m AGL 04/09/2023 17:15 Camera: Lens: Camera height: Date and time:

6.2.2 Figure: 2.18d Viewpoint 3: Grange Road PRoW

608576E 229783N 37.52 m AOD South-Southwest

Horizontal field of view: 53.5° (planar projection)
Principal distance 812.5 mm
Paper size: 841 x 297 mm (half A1)
Correct printed image size: 820 x 260 mm