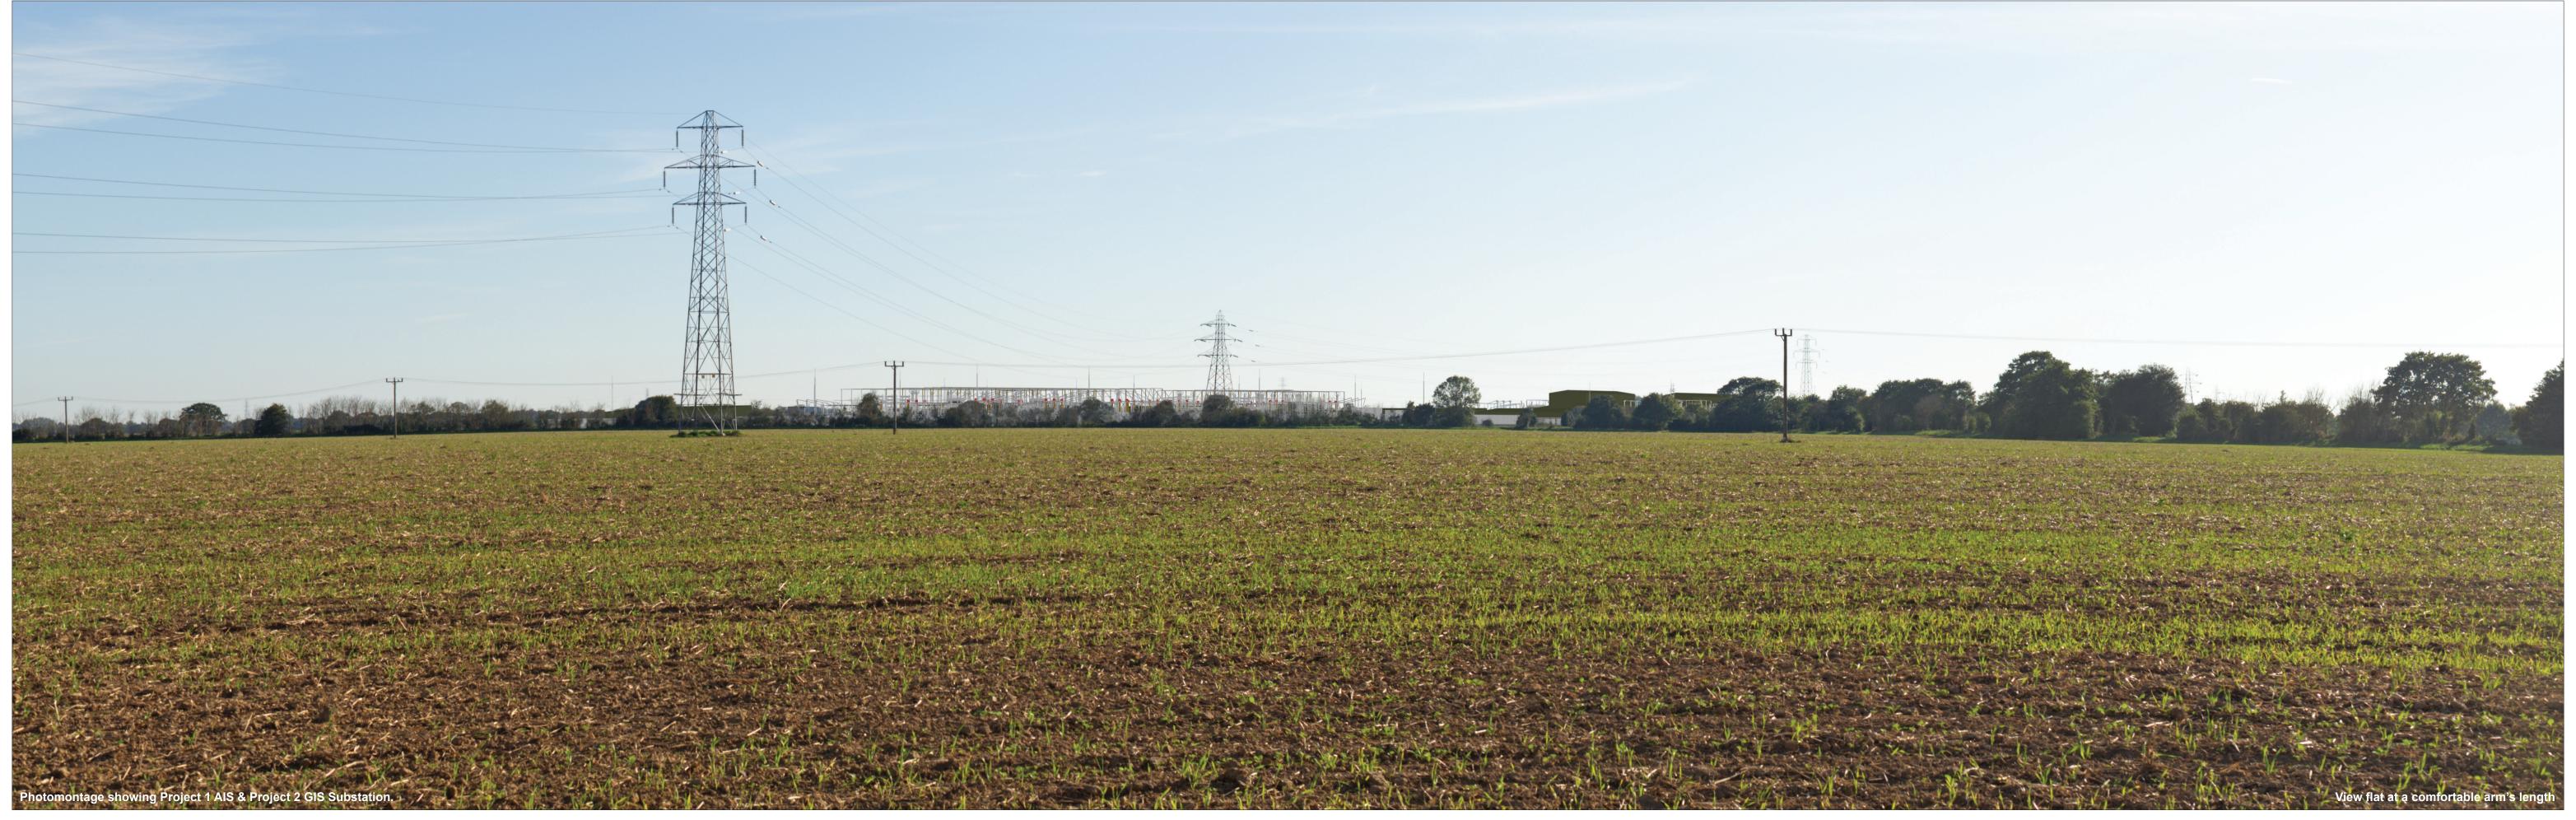

Horizontal field of view: 53.5° (planar projection)

Principal distance 812.5 mm

Paper size: 841 x 297 mm (half A1)

Correct printed image size: 820 x 260 mm

Canon EOS 6D 50mm (Canon EF 50mm f/1.4) 1.5 m AGL 04/09/2023 17:15 Camera: Lens: Camera height:

6.2.2 Figure: 2.18f Viewpoint 3: Grange Road PRoW

608576E 229783N 37.52 m AOD West-Southwest

Horizontal field of view: Principal distance Paper size: 841 x 297 mm (half A1)
Correct printed image size: 820 x 260 mm