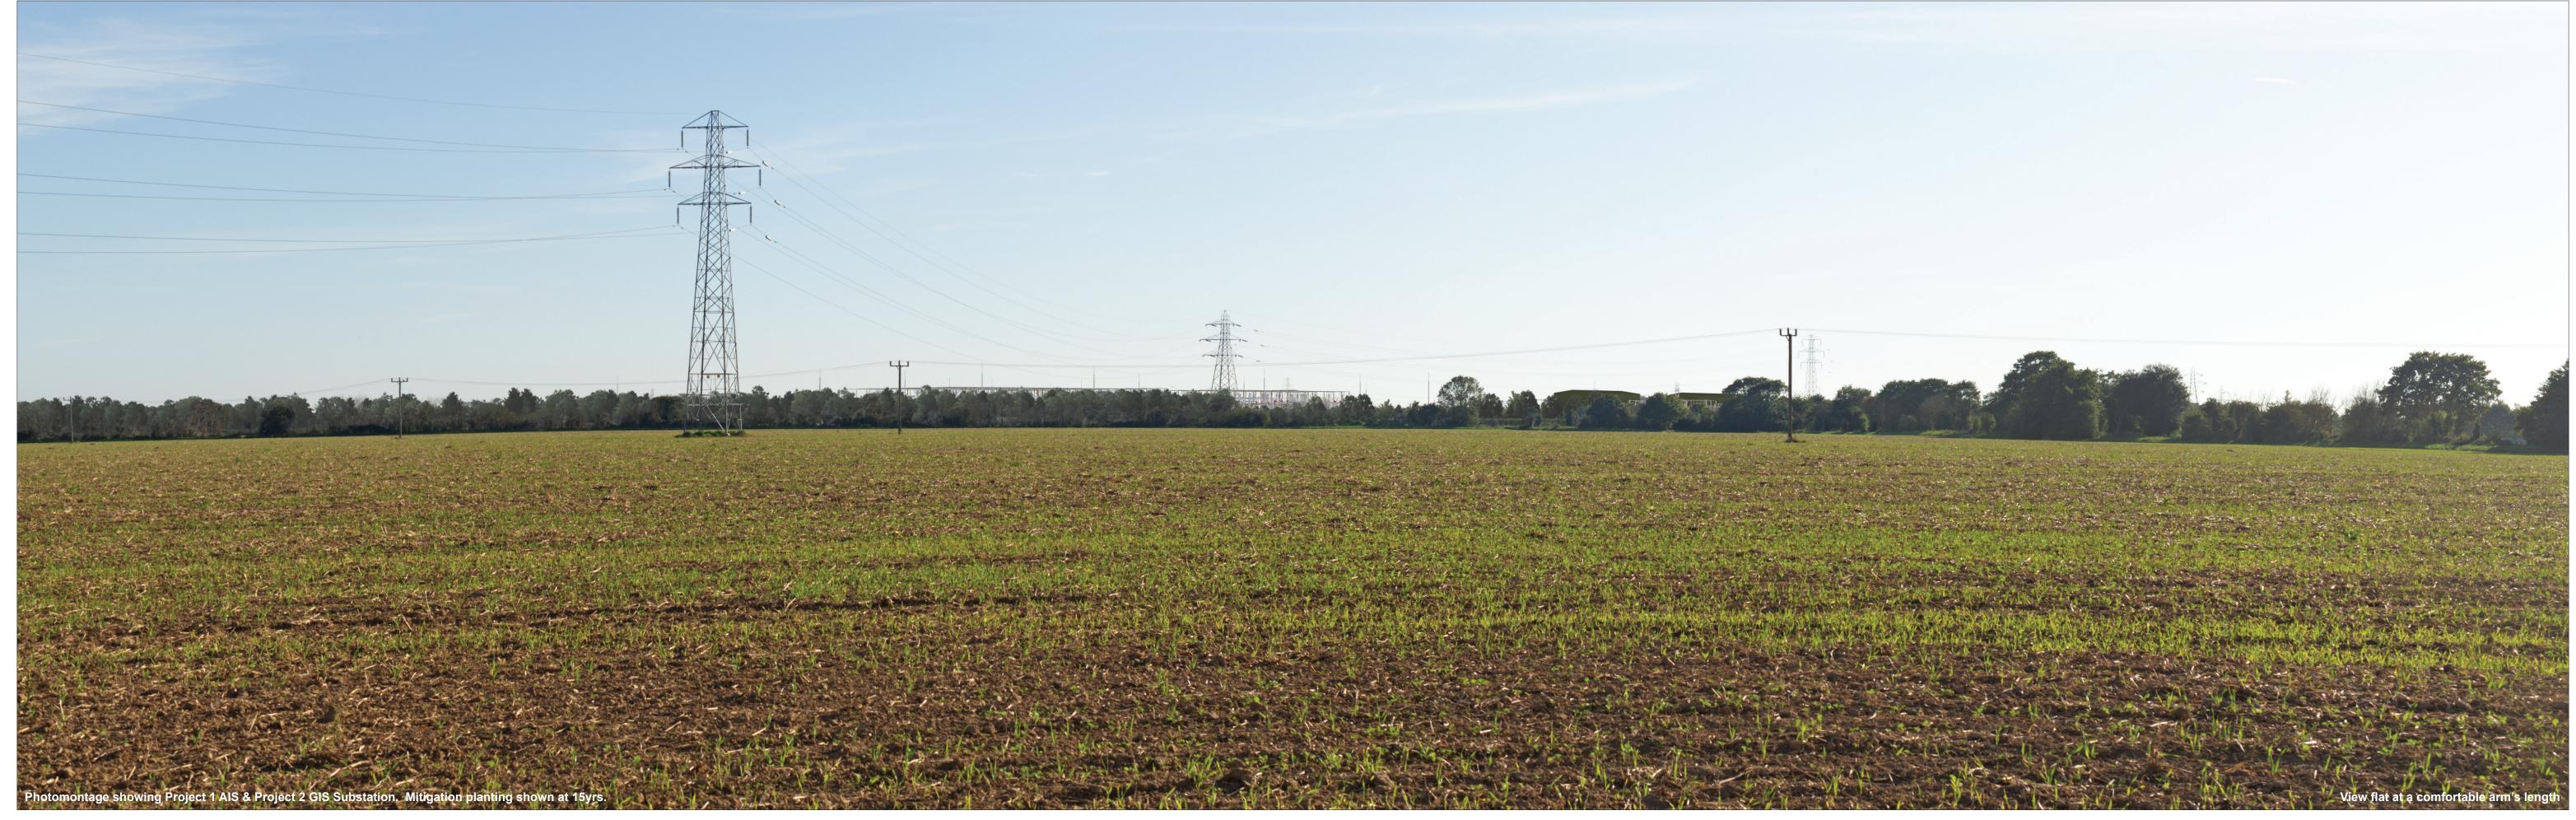

53.5° (planar projection) 812.5 mm

Camera height:

Date and time:

Canon EOS 6D 50mm (Canon EF 50mm f/1.4) 1.5 m AGL 04/09/2023 17:15

6.2.2 Figure: 2.18g Viewpoint 3: Grange Road PRoW

PHONE EMAIL WEBSITE ADDRESS