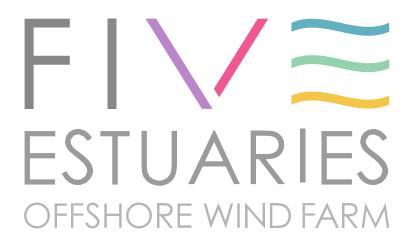

608576E 229783N 37.52 m AOD South-Southwest

Horizontal field of view: 53.5° (planar projection)
Principal distance 812.5 mm
Paper size: 841 x 297 mm (half A1)
Correct printed image size: 820 x 260 mm

Canon EOS 6D 50mm (Canon EF 50mm f/1.4) 1.5 m AGL 04/09/2023 17:15 Camera: Lens: Camera height: Date and time:

6.2.2 Figure: 2.18d Viewpoint 3: Grange Road PRoW

608576E 229783N 37.52 m AOD South-Southwest

Horizontal field of view: 53.5° (planar projection)
Principal distance 812.5 mm
Paper size: 841 x 297 mm (half A1)
Correct printed image size: 820 x 260 mm