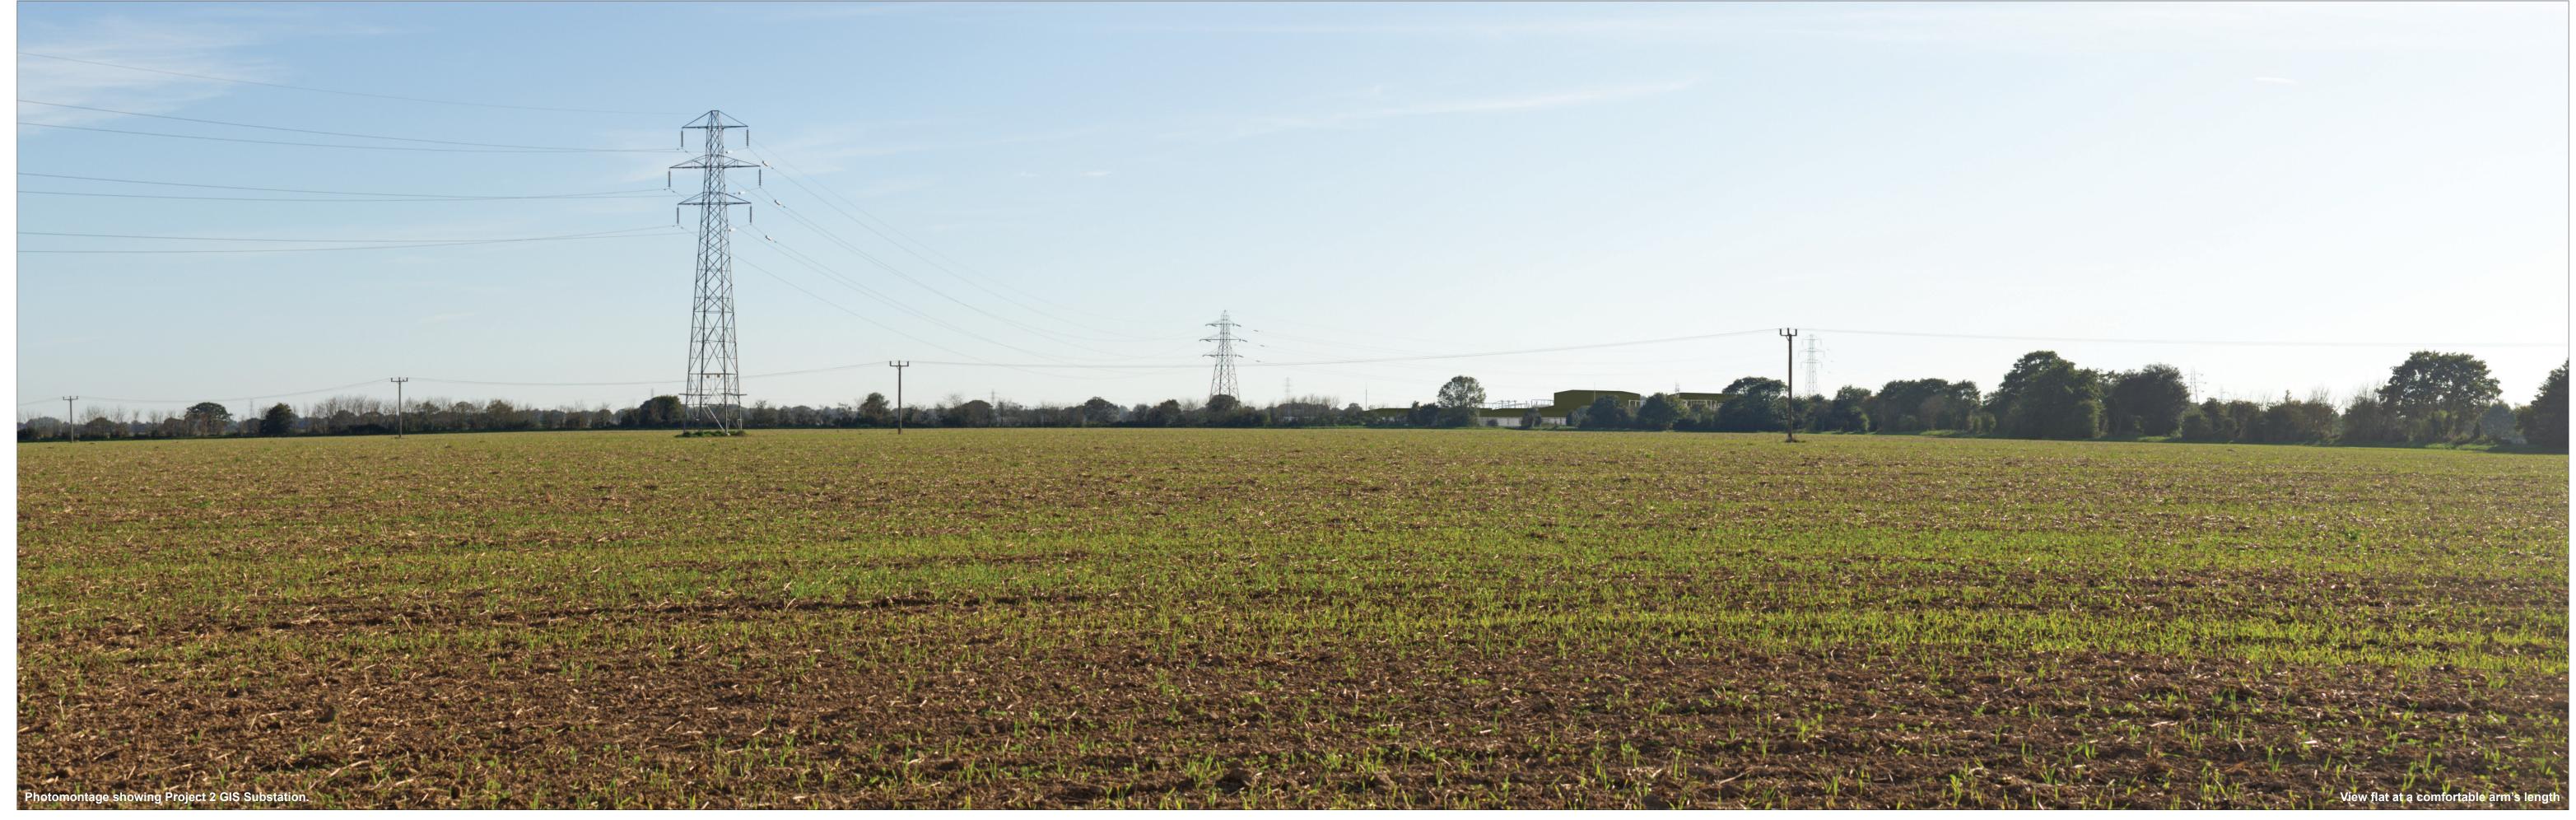

Camera: Lens: Camera height: Date and time:

Canon EOS 6D 50mm (Canon EF 50mm f/1.4) 1.5 m AGL 04/09/2023 17:15

6.2.2 Figure: 2.18e Viewpoint 3: Grange Road PRoW

608576E 229783N 37.52 m AOD South-Southwest